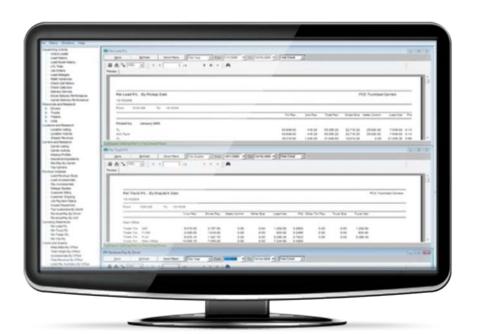

# **Batch Manager**

- Fully customizable. Build and save your own screens,
- ✓ set your own filters, pick your own fields Quick filtering
- ✓ Loads sorted by priority, highlighted by status

### **Booking Freight**

- Easy and fast order with no mouse necessary
- Automatic mileage calculations
- ✓ Checks for duplicates and checks customer credits as you go
- Add customers and shippers on-the-fly