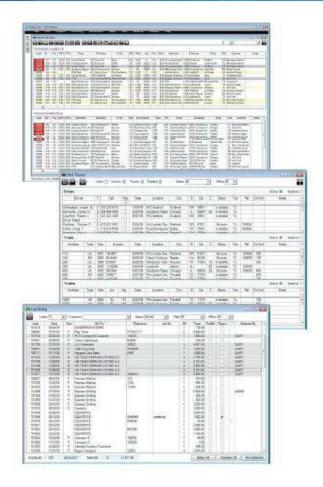

## **Built-In Accounting**

- Accounts receivable
- Accounts payable
- \star 🛮 Banking
- ✓ General ledger
- ✓ Payroll
- ✓ Powerful reporting and export capability
- ✓ Direct deposit and E-filing

### **Interface Management**

The Interface Manager module enables the user to maintain warehouses and owners, while sharing data with outside systems and applications. The user can make adjustments to affect the frequency of data synchronization between databases. Using the interface tool, users can view, add, edit, and delete an interface and its settings.